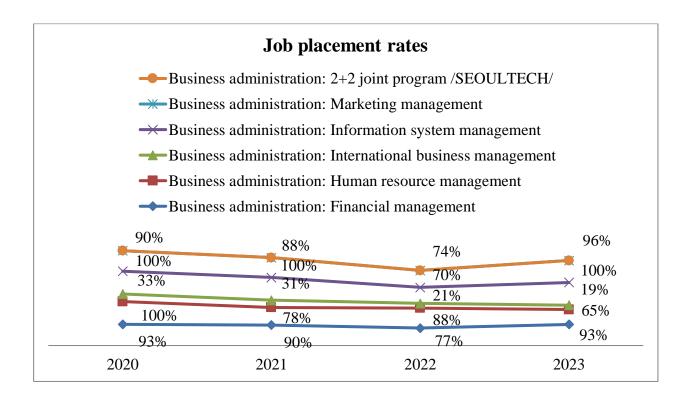

gy management:<br>Communication management               | 14       | 22        | 23       | 23        |          | 13        |          | 3         |
| Technology management:<br>Light industry management              |          | 13        |          | 13        |          | 1         |          | 3         |
| Tourism management                                               | 22       | 15        | 19       | 15        | 8        | 7         | 50       | 6         |
| Management                                                       | 49*      |           |          |           | 24       |           | 4        |           |
| Industrial management                                            |          |           |          |           | 3        |           | 3        |           |











|                                                                  | 2020                             |                                  | 2021                             |                                  | 2022                             |                                  | 2023                             |                                  |
|------------------------------------------------------------------|----------------------------------|----------------------------------|----------------------------------|----------------------------------|----------------------------------|----------------------------------|----------------------------------|----------------------------------|
| Number of students                                               | Planned<br>number of<br>stu