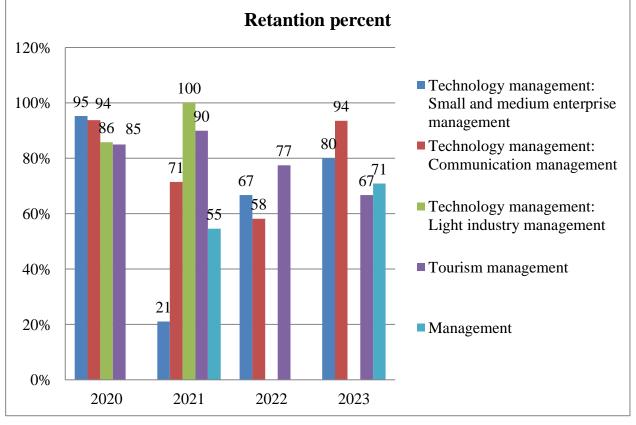

anagement:<br>Communication management               | 14       | 22        | 23       | 23        |          | 13        |          | 3         |
| Technology management:<br>Light industry management              |          | 13        |          | 13        |          | 1         |          | 3         |
| Tourism management                                               | 22       | 15        | 19       | 15        | 8        | 7         | 50       | 6         |
| Management                                                       | 49*      |           |          |           | 24       |           | 4        |           |
| Industrial management                                            |          |           |          |           | 3        |           | 3        |           |











|                                                                  | 2020                             |                                  | 2021                             |                                  | 2022                             |                                  | 2023                             |                                  |
|------------------------------------------------------------------|----------------------------------|----------------------------------|----------------------------------|----------------------------------|----------------------------------|----------------------------------|----------------------------------|----------------------------------|
| Number of students                                               | Planned<br>number of<br>student