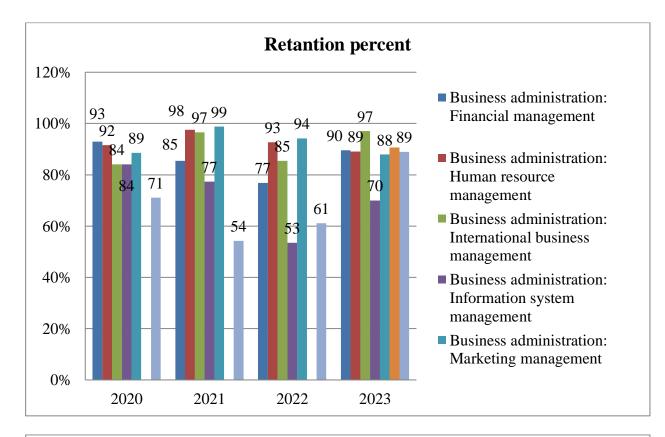

management:<br>Communication management               | 14       | 22        | 23       | 23        |          | 13        |          | 3         |
| Technology management:<br>Light industry management              |          | 13        |          | 13        |          | 1         |          | 3         |
| Tourism management                                               | 22       | 15        | 19       | 15        | 8        | 7         | 50       | 6         |
| Management                                                       | 49*      |           |          |           | 24       |           | 4        |           |
| Industrial management                                            |          |           |          |           | 3        |           | 3        |           |











|                                                                  | 2020                             |                                  | 2021                             |                                  | 2022                             |                                  | 2023                             |                                  |
|------------------------------------------------------------------|----------------------------------|----------------------------------|----------------------------------|----------------------------------|----------------------------------|----------------------------------|----------------------------------|----------------------------------|
| Number of students                                               | Planned<br>number of<br>stude