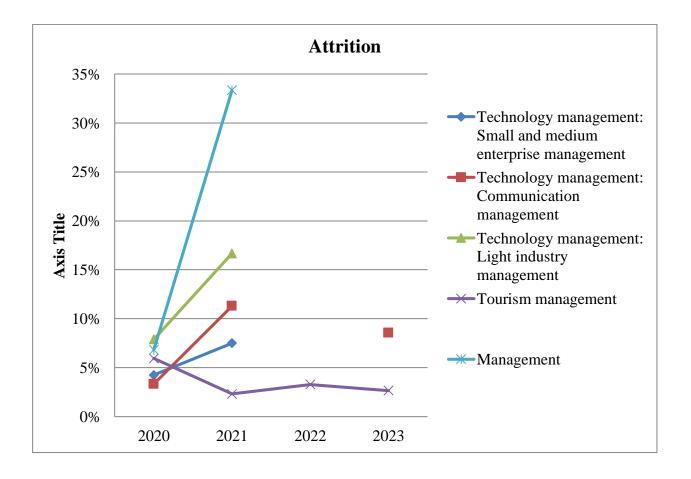

logy management:<br>Communication management               | 14       | 22        | 23       | 23        |          | 13        |          | 3         |
| Technology management:<br>Light industry management              |          | 13        |          | 13        |          | 1         |          | 3         |
| Tourism management                                               | 22       | 15        | 19       | 15        | 8        | 7         | 50       | 6         |
| Management                                                       | 49*      |           |          |           | 24       |           | 4        |           |
| Industrial management                                            |          |           |          |           | 3        |           | 3        |           |











|                                                                  | 2020                             |                                  | 2021                             |                                  | 2022                             |                                  | 2023                             |                                  |
|------------------------------------------------------------------|----------------------------------|----------------------------------|----------------------------------|----------------------------------|----------------------------------|----------------------------------|----------------------------------|----------------------------------|
| Number of students                                               | Planned<br>number of<br>s