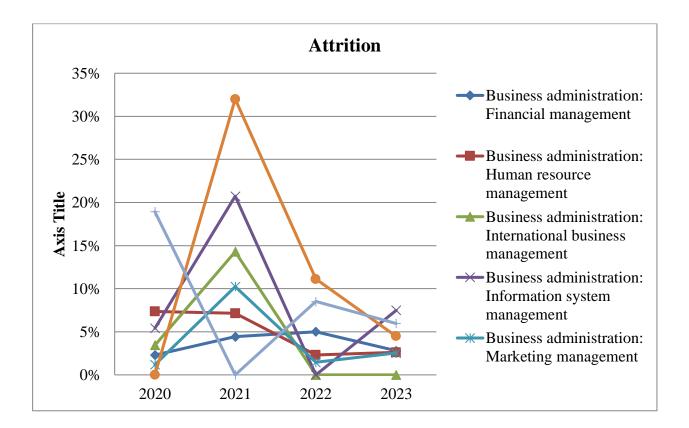

nology management:<br>Communication management               | 14       | 22        | 23       | 23        |          | 13        |          | 3         |
| Technology management:<br>Light industry management              |          | 13        |          | 13        |          | 1         |          | 3         |
| Tourism management                                               | 22       | 15        | 19       | 15        | 8        | 7         | 50       | 6         |
| Management                                                       | 49*      |           |          |           | 24       |           | 4        |           |
| Industrial management                                            |          |           |          |           | 3        |           | 3        |           |











|                                                                  | 2020                             |                                  | 2021                             |                                  | 2022                             |                                  | 2023                             |                                  |
|------------------------------------------------------------------|----------------------------------|----------------------------------|----------------------------------|----------------------------------|----------------------------------|----------------------------------|----------------------------------|----------------------------------|
| Number of students                                               | Planned<br>number of<br